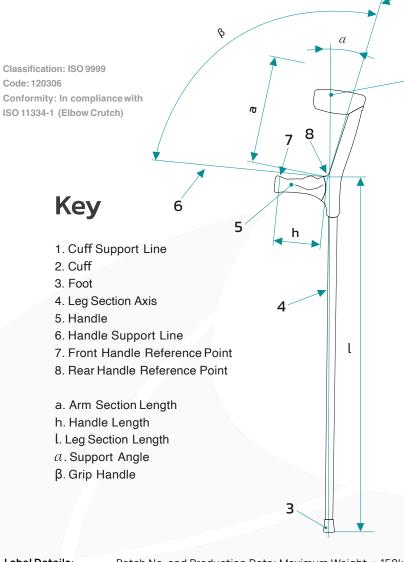

## **General Information**

| Support Angle (a)      | 16°    |   |
|------------------------|--------|---|
| Grip Angle (β)         | 103°   |   |
| Arm Section Length (a) | 240mm  |   |
| Mass                   | 828g   | * |
| Max. Weight of User    | 150kg  | * |
| Leg Section Length (I) | 1150mm | * |

## Fittings

1

2

| Cuff   | Made of polypropylene               |
|--------|-------------------------------------|
| Handle | Made of polypropylene               |
|        | Fitted with moulded super soft grip |
| Foot   | Design for maximum adherence        |
|        | Replaceable                         |

### Forearm Support (Glass- Filled Polypropylene)

| Length            | 540mm  |
|-------------------|--------|
| Outside Diameter  | 25.4mm |
| Mass              | 167.5g |
| Height Adjustment | None * |

### Lower Tube (Aluminium 6063-T6)

| Height Adjustment |             |   |
|-------------------|-------------|---|
| Foot              | Fitted with | ١ |

Fitted with washer

\*May differ to Standard & Permanent Heavy Duty versions