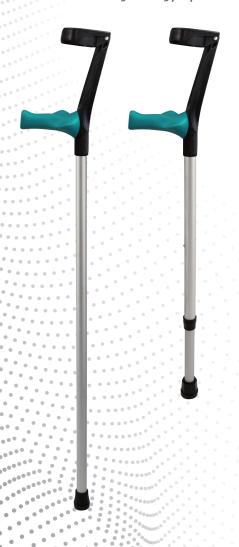

www.astrogroup.co.za

Leading Aluminium SUPPLIER | FABRICATOR | SURFACE FINISHER

Front View **Closed Cuff Design** 

Maximum User Weight: 180kg per pair

**Grip Design:** The grips are shaped to maintain a comfortable wrist position, minimising stress on the hands, wrists, elbows and shoulders.

Maximum Comfort and stability: Tailored for both left and right hands, the grips ensure maximum comfort and stability, conforming to the contours of the hand.

Closed Cuff Design: The closed cuff design offers secure, wrap-around comfort ensuring the crutches stay in place with every move a patient makes.