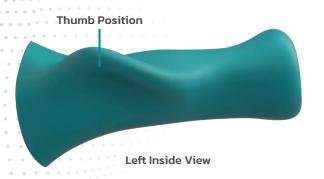

## Innovative, Ergonomic Handles

Our research and development team have crafted the moulded grips of the ErgoGrip Crutch to align with the natural contours of the hand. By following the anatomical structure of the hands and wrists, the ErgoGrip alleviates undue stress on the body, even during prolonged use.

**Grip Design:** The grips are shaped to maintain a comfortable wrist position, minimising stress on the hands, wrists, elbows and shoulders.

Maximum Comfort and stability: Tailored for both left and right hands, the grips ensure maximum comfort and stability, conforming to the contours of the hand.