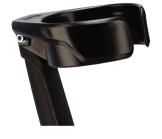

Closed Cuff Design: The closed cuff design offers secure, wrap-around comfort ensuring the crutches stay in place with every move a patient makes.