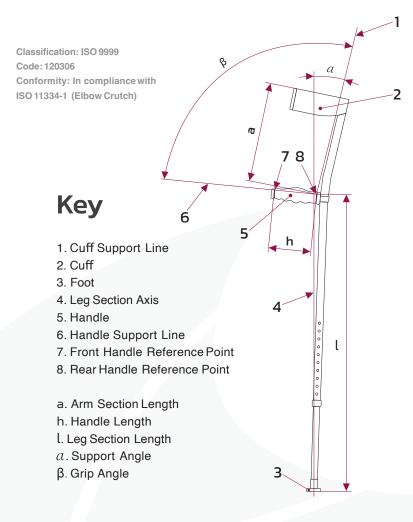

#### **General Information**

| Support Angle (a)      | 16°         |   |
|------------------------|-------------|---|
| Grip Angle (β)         | 103°        |   |
| Arm Section Length (a) | 190mm *     | ŀ |
| Mass                   | 385g *      | ۲ |
| Max. Weight of User    | 60kg        | ۲ |
| Leg Section Length (I) | 410 - 630mm | t |