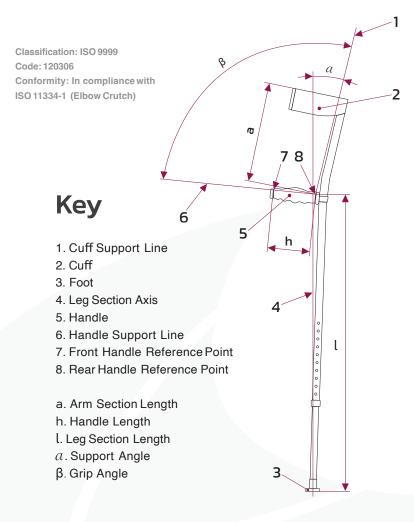

#### **General Information**

| Support Angle (a)      | 16°     |
|------------------------|---------|
| Grip Angle (β)         | 103°    |
| Arm Section Length (a) | 230mm * |
| Mass                   | 585g *  |
| Max. Weight of User    | 120kg * |
|                        |         |

## **Fittings**

| Cuff   | Made of polypropylene                      |  |
|--------|--------------------------------------------|--|
| Handle | Made of polypropylene                      |  |
|        | Fitted with super soft grip (adult only) * |  |
| Foot   | Design for maximum adherence               |  |
|        | Fitted inside with anti-perforation ring   |  |
|        | Replaceable                                |  |